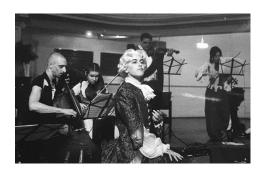

Johann Sebastian Bach composed the cantata, "Mein Herze schwimmt im Blut" ("My Heart Swims in Blood"), BWV 199, with text for a solo soprano regarding a sinner seeking and finding redemption. The performance will begin with this early Bach cantata of carnal salvation, featuring soloist mezzo soprano Lucia della Paolera, as a small baroque ensemble guides the audience from Enlightenment to Modernity with Shaker-inspired gift songs and other traditional American country songs joined by guests from the Dougie Poole band.

Douglas Poole band. Photo credit: CB Kidd

Mezzo soprano Lucia della Paolera, with baroque ensemble. Photo credit: Charles Swank

The performance was conceived and organized by Mount Lebanon Residency artist-in-residence Francesca Caruso. A small reception following the program will celebrate the harvest season with local cider and refreshments from the Abode farm.